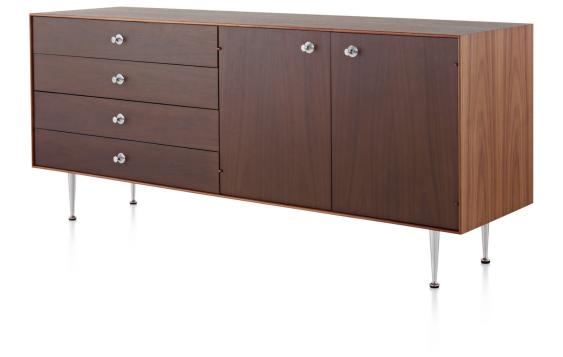

## HermanMiller Collection

Nelson<sup>™</sup> Thin Edge Buffet

**Designer** George Nelson

**Original Production Date** 1952

## **Design for the Environment** 75% recycled content; 89% recyclable

**Warranty** 5 years

Along with looking and feeling exquisite, this richly veneered buffet also offers a high degree of utility. With two adjustable shelves behind its hinged doors and four deep drawers, it generously allows for the storage of objects in an efficient, organized manner. Available in a variety of beautiful and sustainable wood veneers, it complements both casual and elegant environments.