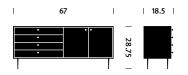

## HermanMiller Collection

Nelson<sup>™</sup> Thin Edge Buffet

**Designer** George Nelson

**Original Production Date** 1952

## **Design for the Environment** 75% recycled content; 89% recyclable

**Warranty** 5 years

Along with looking and feeling exquisite, this richly veneered buffet also offers a high degree of utility. With two adjustable shelves behind its hinged doors and four deep drawers, it generously allows for the storage of objects in an efficient, organized manner. Available in a variety of beautiful and sustainable wood veneers, it complements both casual and elegant environments.